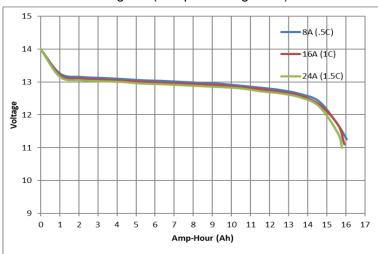

| Weight                                               | 4.9 lb. (2.2Kg)                                                                       |
| Dimensions                                           | 6.5 in (L) x 3.1 in (W) x<br>6.6 in (H)<br>166mm(L) x 79mm (W)<br>x 168mm (H)         |
| Environmental Rating (resistance to water intrusion) | IP 66 (wash down with a high pressure washer)                                         |
| Operating Temperature                                | -30 °C to +60 °C                                                                      |
| Storage Temperature                                  | -40 °C to +70 °C                                                                      |

## Discharge Characteristics

## Discharge Ah (multiple discharge rates)



## Discharge Minutes (multiple discharge rates)