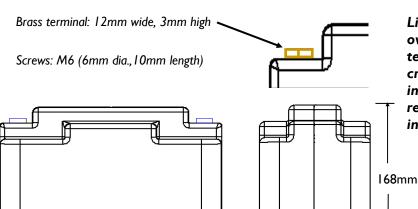

## **Specifications**

166mm

| Voltage                                              | 13.2V                                                                                 |
|------------------------------------------------------|---------------------------------------------------------------------------------------|
| Capacity                                             | 15.6Ah (See charts)                                                                   |
| Capacity vs Temperature                              | 25 °C = 100%<br>0°C = 92%<br>-30°C = 80%                                              |
| Self-Discharge Rate                                  | < 3% / month @ 25 °C                                                                  |
| Pulse Crank Amps (PCA)                               | 840A (3 sec @ 25 °C, voltage >9V)                                                     |
| Cold Crank Amps (CCA)                                | 400A (modified SAE test, 3 sec@ 0°F, volts >7.2V)                                     |
| Continuous Discharge Amps                            | 150A                                                                                  |
| Standard Charge Voltage                              | 13.9 - 14.6 V                                                                         |
| Maximum Charge Voltage                               | 15V                                                                                   |
| Recommended Charge Amps                              | 5 - 20A                                                                               |
| Max Charge Amps                                      | 80A (from vehicle charging system)                                                    |
| Life (Charge cycles, 80% depth of discharge)         | 4000 cycles @ IC<br>discharge rate, 25°C<br>2000 cycles @ IOC<br>discharge rate, 25°C |
| Life (Years)                                         | Up to 8 Years                                                                         |
| Weight                                               | 4.9 lb. (2.2Kg)                                                                       |
| Dimensions                                           | 6.5 in (L) x 3.1 in (W) x<br>6.6 in (H)<br>166mm(L) x 79mm (W)<br>x 168mm (H)         |
| Environmental Rating (resistance to water intrusion) | IP 66 (wash down with a high pressure washer)                                         |
| Operating Temperature                                | -30 °C to +60 °C                                                                      |
| Storage Temperature                                  | -40 °C to +70 °C                                                                      |