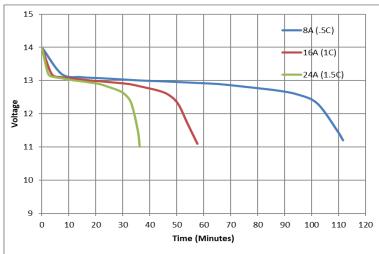

| 4.9 lb. (2.2Kg)                                                                       |
| Dimensions                                           | 6.5 in (L) x 3.1 in (W) x<br>6.6 in (H)<br>166mm(L) x 79mm (W)<br>x 168mm (H)         |
| Environmental Rating (resistance to water intrusion) | IP 66 (wash down with a high pressure washer)                                         |
| Operating Temperature                                | -30 °C to +60 °C                                                                      |
| Storage Temperature                                  | -40 °C to +70 °C                                                                      |

## Discharge Characteristics

## Discharge Ah (multiple discharge rates)



## Discharge Minutes (multiple discharge rates)